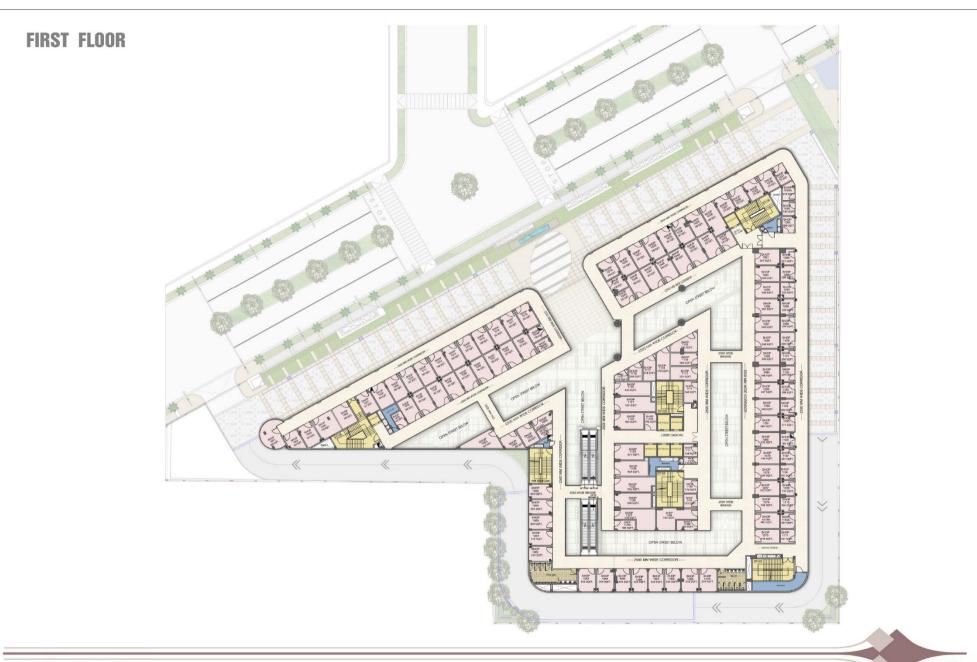

# Project Overview

ON MAIN, NH-8, SECTOR 80, GURUGRAM

High Street Retail | Food Court | Multiplex | Serviced Apartments
Located on Main NH-8, Sector 80, Gurugram
Food Court | Fine Dining Restaurants
Project Spread Over 3 Acres of Land Area
170 Serviced Apartments by Essentia Environments
5 Silver Screen Multiplex by PVR Cinemas
Ready For Fit-Outs

#### **SECOND FLOOR**