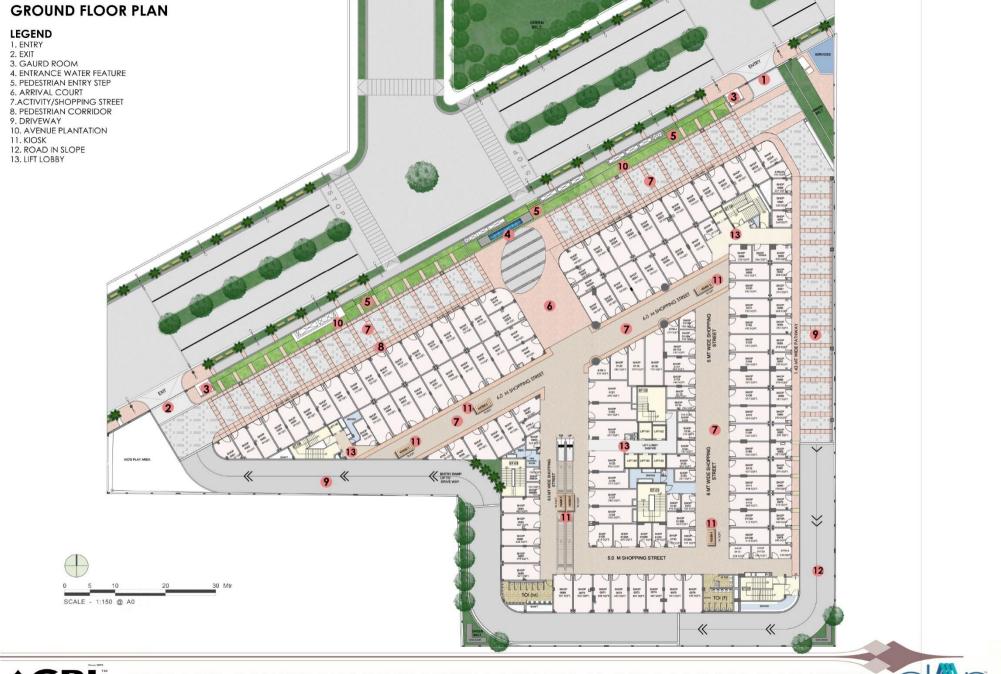

# Project Overview

ON MAIN, NH-8, SECTOR 80, GURUGRAM

High Street Retail | Food Court | Multiplex | Serviced Apartments
Located on Main NH-8, Sector 80, Gurugram
Food Court | Fine Dining Restaurants
Project Spread Over 3 Acres of Land Area
170 Serviced Apartments by Essentia Environments
5 Silver Screen Multiplex by PVR Cinemas
Ready For Fit-Outs