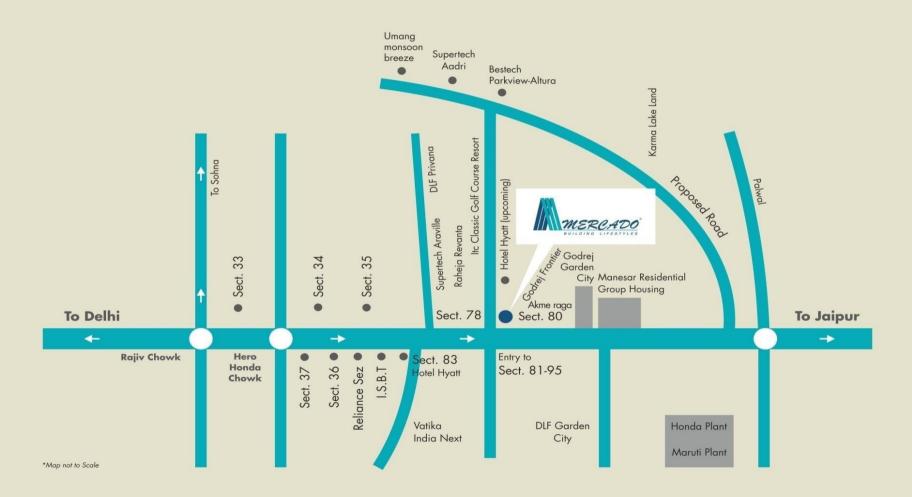

ON MAIN, NH-8, SECTOR 80, GURUGRAM

# Project Overview

ON MAIN, NH-8, SECTOR 80, GURUGRAM

High Street Retail | Food Court | Multiplex | Serviced Apartments
Located on Main NH-8, Sector 80, Gurugram
Food Court | Fine Dining Restaurants
Project Spread Over 3 Acres of Land Area
170 Serviced Apartments by Essentia Environments
5 Silver Screen Multiplex by PVR Cinemas
Ready For Fit-Outs