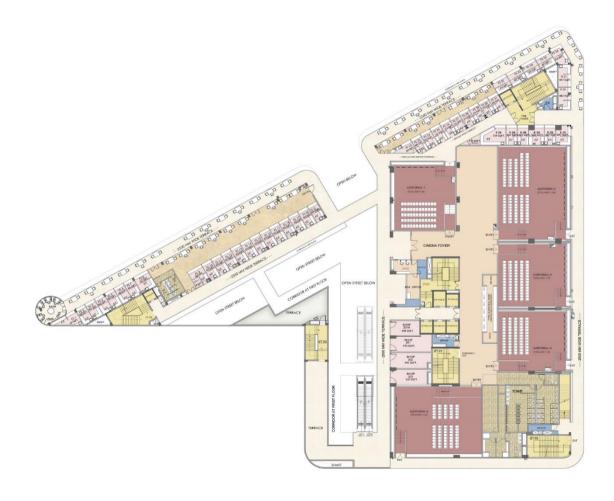

## **MULTIPLEX**

5 SILVER SCREENS

**HUGE SEATING CAPACITY** 

**ERGONOMIC SEATING** 

STATE-OF-THE-ART INTERIORS

PREMIUM LOUNGE

# HIGH RETURNS ON INVESTMENT

Elan Group is pleased to announce the signing of 5 silver screens with PVR Cinemas as its Multiplex partner in Elan Mercado, Sec - 80, Gurgaon.

### **THIRD FLOOR**

PROPOSED COMMERCIAL DEVELOPENT AT SECTOR 80 GURGAON FOR ELAN MERCADO

Thank You