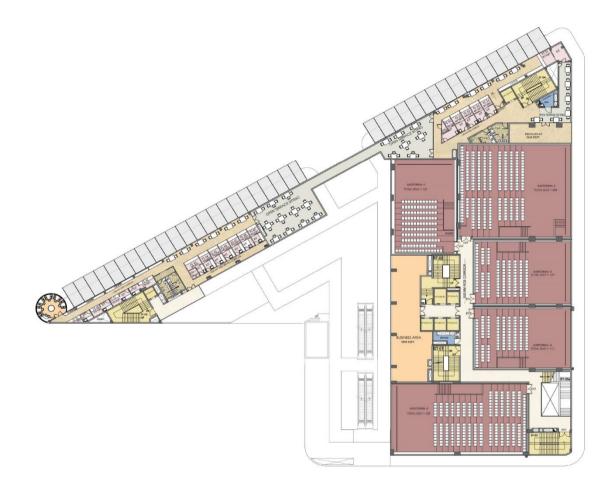

## **MULTIPLEX**

5 SILVER SCREENS

**HUGE SEATING CAPACITY** 

**ERGONOMIC SEATING** 

STATE-OF-THE-ART INTERIORS

PREMIUM LOUNGE

# HIGH RETURNS ON INVESTMENT

Elan Group is pleased to announce the signing of 5 silver screens with PVR Cinemas as its Multiplex partner in Elan Mercado, Sec - 80, Gurgaon.