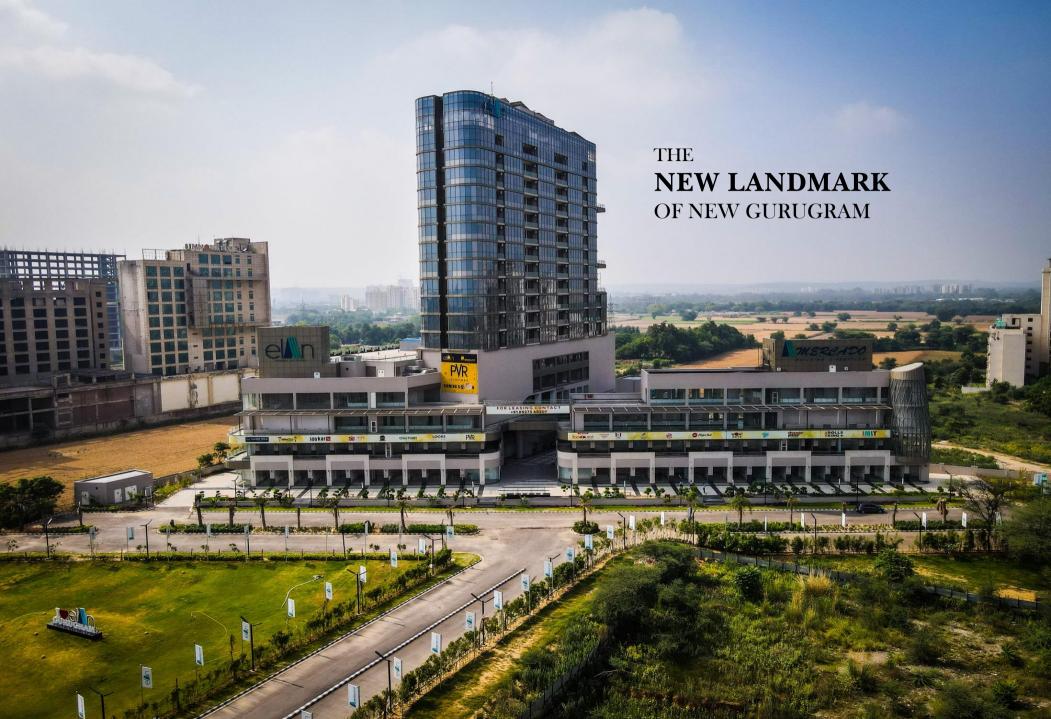

ON MAIN, NH-8, SECTOR 80, GURUGRAM

# Project Overview

ON MAIN, NH-8, SECTOR 80, GURUGRAM

High Street Retail | Food Court | Multiplex | Serviced Apartments
Located on Main NH-8, Sector 80, Gurugram
Food Court | Fine Dining Restaurants
Project Spread Over 3 Acres of Land Area
170 Serviced Apartments by Essentia Environments
5 Silver Screen Multiplex by PVR Cinemas
Ready For Fit-Outs