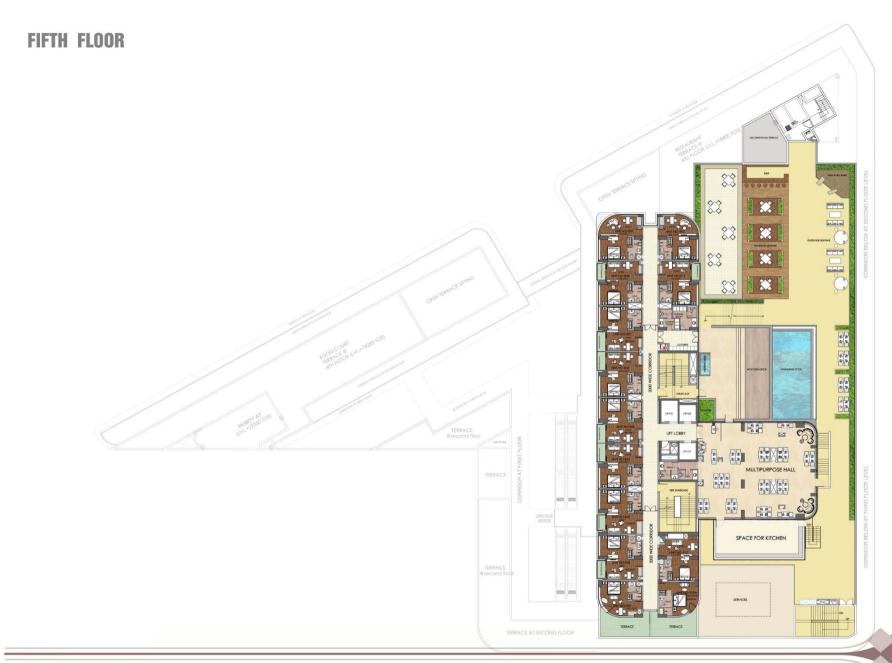

# Project Overview

ON MAIN, NH-8, SECTOR 80, GURUGRAM

High Street Retail | Food Court | Multiplex | Serviced Apartments
Located on Main NH-8, Sector 80, Gurugram
Food Court | Fine Dining Restaurants
Project Spread Over 3 Acres of Land Area
170 Serviced Apartments by Essentia Environments
5 Silver Screen Multiplex by PVR Cinemas
Ready For Fit-Outs