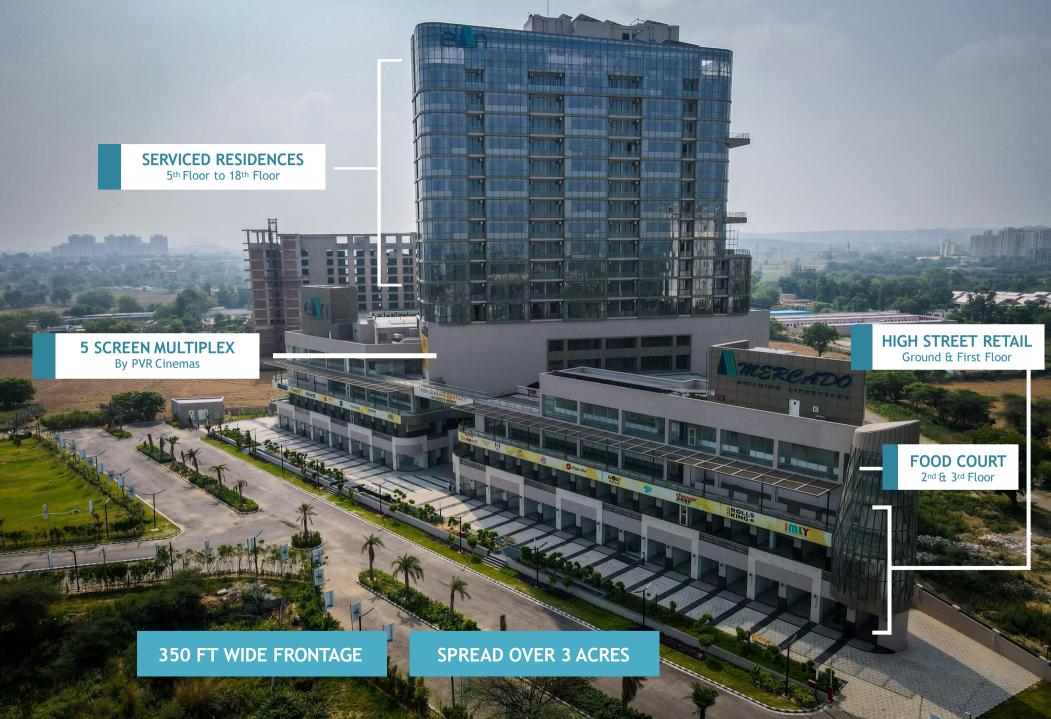

# Project Overview

ON MAIN, NH-8, SECTOR 80, GURUGRAM

High Street Retail | Food Court | Multiplex | Serviced Apartments
Located on Main NH-8, Sector 80, Gurugram
Food Court | Fine Dining Restaurants
Project Spread Over 3 Acres of Land Area
170 Serviced Apartments by Essentia Environments
5 Silver Screen Multiplex by PVR Cinemas
Ready For Fit-Outs

## **MULTIPLEX**

5 SILVER SCREENS

**HUGE SEATING CAPACITY** 

**ERGONOMIC SEATING** 

STATE-OF-THE-ART INTERIORS

PREMIUM LOUNGE

# HIGH RETURNS ON INVESTMENT

Elan Group is pleased to announce the signing of 5 silver screens with PVR Cinemas as its Multiplex partner in Elan Mercado, Sec - 80, Gurgaon.