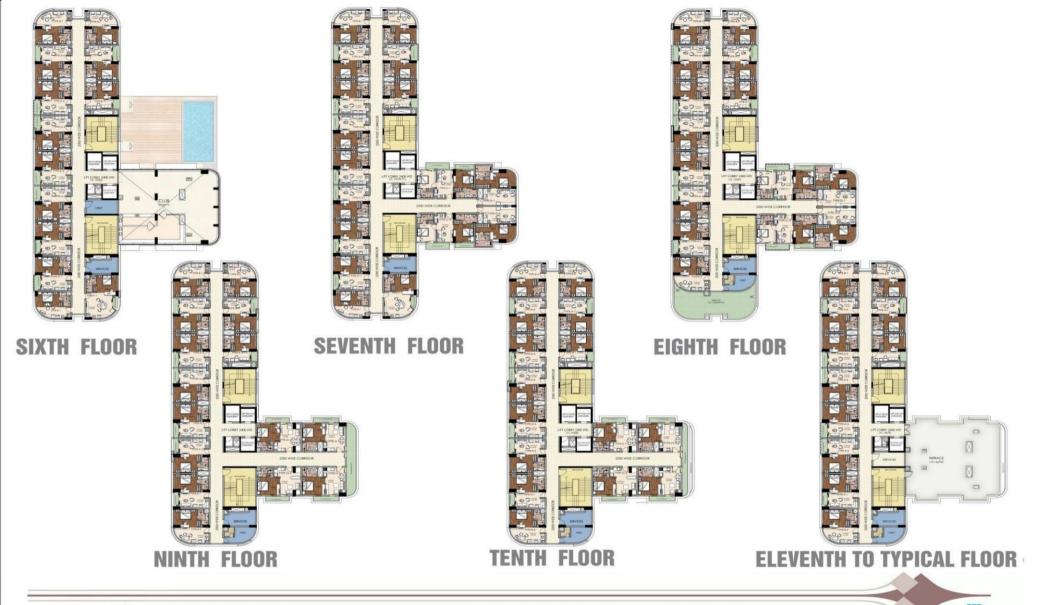

# Project Overview

ON MAIN, NH-8, SECTOR 80, GURUGRAM

High Street Retail | Food Court | Multiplex | Serviced Apartments
Located on Main NH-8, Sector 80, Gurugram
Food Court | Fine Dining Restaurants
Project Spread Over 3 Acres of Land Area
170 Serviced Apartments by Essentia Environments
5 Silver Screen Multiplex by PVR Cinemas
Ready For Fit-Outs