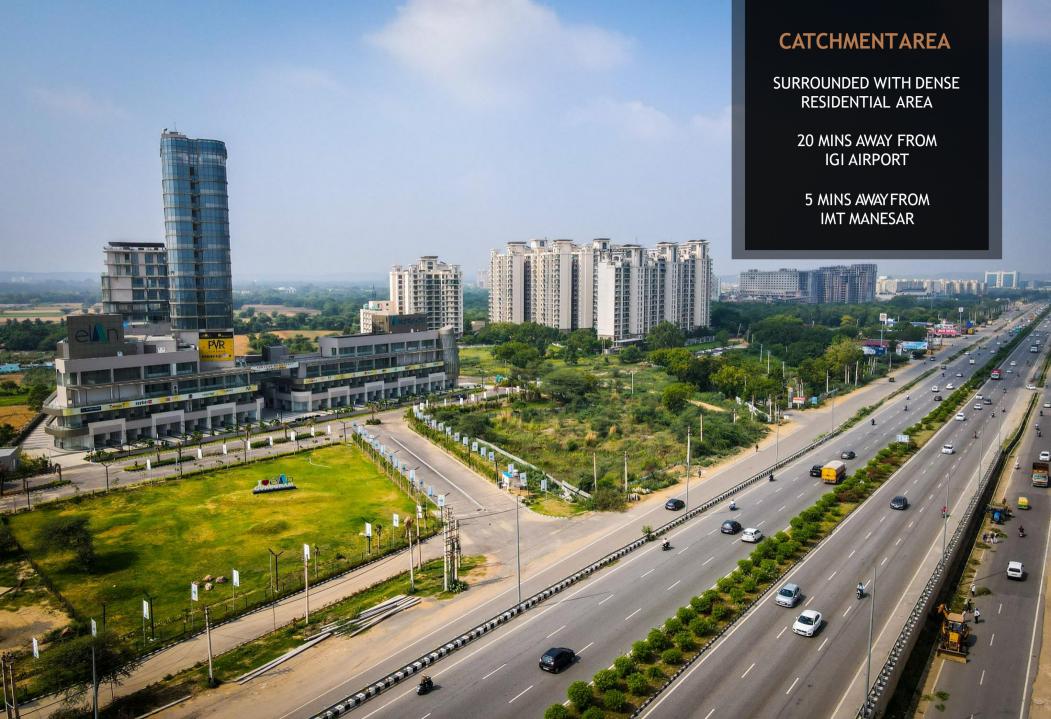

# Project Overview

ON MAIN, NH-8, SECTOR 80, GURUGRAM

High Street Retail | Food Court | Multiplex | Serviced Apartments
Located on Main NH-8, Sector 80, Gurugram
Food Court | Fine Dining Restaurants
Project Spread Over 3 Acres of Land Area
170 Serviced Apartments by Essentia Environments
5 Silver Screen Multiplex by PVR Cinemas
Ready For Fit-Outs